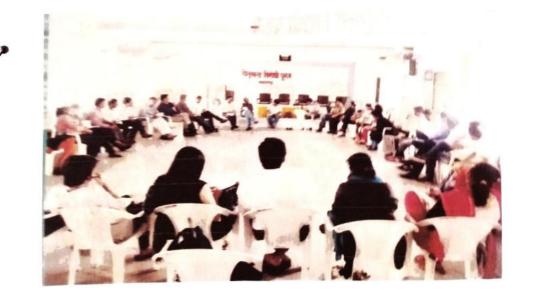

#### आभारपत्र

प्रति,

मा. प्राचार्य,

डॉ. आंबेडकर कॉलेज ऑफ सोशलवर्क, वर्धा.

महोदय,

2

दि. १९ व २० ऑगस्ट २०१७ रोजी "पितृसता विरोधी पुरुष", "राष्ट्रवाद व लिंगभेद समस्या" या विषयावर सावित्रीमाई सभागृत दोन दिवसीय कार्यशाळेला महाराष्ट्रातील विविध संघटनांचे पदाधिकारी, कार्यकर्त, प्राध्यापक, विद्यार्थी, महिला मोठ्या संख्येने सहभागी झाले. या कार्यक्रमाला जवळपास ४५ सदस्य सहभागी झाले.

आपण व आपल्या महाविद्यालयातील विद्यार्थी, प्राध्यापक, कर्मचारी वृंद यांनी केलेल्या प्रयत्नांमुळेच कार्यशाळा यशस्वी झाली व लिंगभाव-समानता व राष्ट्रवाद या विषयावर उच्चस्तरीय चिंतन घडवून आणता आले. समताप्रणित समाजव्यवस्थेच्या प्रस्थापनेत आपले मोलाचे सहकार्य लाभले.