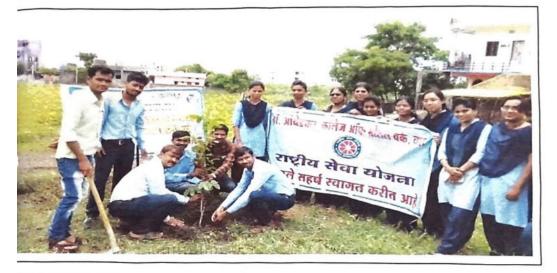

ही. त्यांचे संवर्धन करीत नाही. वृक्षारोपणाचा केवळ दिखावा करण्यात अर्थ नाही. 350 वृक्षाच्या लागवडीची जबाबदारी महाविद्यालयातील विद्यार्थ्यांनी स्विकारली ही अभिमानास्पद बाब आहे. त्यासाठी महाविद्यालयाद्वारे सर्वतोपरी सहकार्य करण्याचे आश्वासन प्राचार्यानी यावेळी दिले.

वृक्षारोपण कार्यक्रम पार पाडल्यानंतर प्रत्येकी 10 विद्यार्थ्यांचा एक गट या पध्दतीने वृक्ष संवर्धनाची जबाबदारी देण्यात आली.

या निमित्ताने पर्यावरण, वृक्ष यांचे महत्व तसेच स्वदेशी वृक्ष व त्यांची माहिती प्रकल्प समन्वयक सुषमा सोनटक्के यांनी कार्यक्रमाब्दारे विद्यार्थ्यांना मार्गदर्शन केले. प्राचार्य डॉ. मिलिंद सवाई यांनी ही वृक्ष संवर्धनासाठी सर्वतोचरी सहकार्य करण्याचे आश्वासन दिले. बार्टिचे विक्की बिजवार, विभा गुप्ता यांच्या व्दारे वृक्षारोपण करण्यात आले. या कार्यक्रमाचे आभार प्रा. दीपक मगरदे रासेयो कार्यक्रमाधिकारी यांनी मानले.







TREE PLANTATION PROGRAM 25/07/2018

MINERVA

# स्वच्छता रॅलीचे आयोजन

दि. : 28/08/2018

वेळ ः स. १०.०० वाजता.

स्थळ : शांतीनगर , वर्धा.

## कार्यकमाचा उदेश :

1 ग्रामीण परीसरात स्वच्छतेविषयी जनजागृती करणे.

2 ग्रामीण जनतेला स्वच्छतेचे महत्व पटवून देणे.

3 शालेय विदयार्थ्यांना स्वच्छतेविषयी माहिती देणे.

## प्रमुख उपस्थिती

| प्रमुख पाहुणे      | – प्रा. दीपक मगरदे, रासेयो अधिकारी, डॉ.आं.कॉ.ऑ.सो.व.वर्धा     |
|--------------------|---------------------------------------------------------------|
| प्रमुख उपस्थिती    | – श्रीमती. रेखाताई सोनटक्के, अंगणवाडी पर्य. शांतीनगर, वर्धा.  |
| कार्यकमाचे अध्यक्ष | – डॉ. विजयता विटनकर, वै. व मान.वि.प्र. डॉ.आं.कॉ.ऑ.सो.व.वर्धा. |
| संचालन             | – नितीपाल पाटील                                               |
| आभार प्रदर्शन      | – शारदा काम