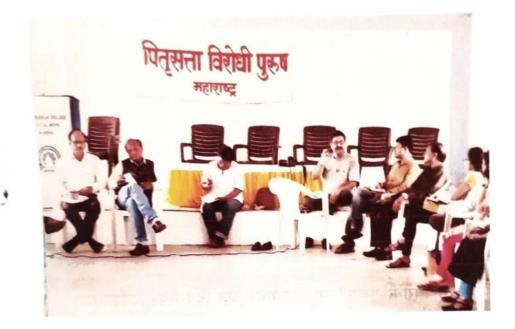

# **Gender Related Activities**

सुचना

वि. १३/0८/२०१७

महाविद्यालयातील सर्व विद्यार्थी. शिशक व शिक्षकेत्तर कर्मचाऱ्यांना सुचित करण्यात येते की. आपल्या महाविद्यालयामध्ये १९ व २० ऑगस्ट २०१७ ला 'पितृसत्ताक विरोधी पुरुष' 'राष्ट्रवाद व लिंगभेद' या विषयावर सम्यक संस्थेव्दारे दोन दिवसीय कार्यशाळेचे आयोजन करण्यात येत आहे. करिता आपण या कार्यशाळेला उपस्थित राहावे.

#### महोदय,

मी आनंद पवार, आपल्या महाविद्यालयाशी अनेक वर्षांपासून जोडलेलो आहे. आपल्या संस्थेत सन २०१३-१४ पासून लिंगभाव-समानता या विषयावर कार्यक्रम, प्रशिक्षण, कार्यशाळा नियमित घेत आहे. यावर्षी देखील "पितृसता विरोधी पुरुष", "राष्ट्रवाद व लिंगभेद" या विषयावर आपले महाविद्यालय व महाराष्ट्रातील विविध सामाजिक संस्थांचे पदाधिकारी, सदस्य, प्राध्यापक यांची दिनांक १९ व २० ऑगस्ट २०१७ रोजी दोन दिवसीय कार्यशाळेचे आयोजन करावयाचे आहे.

#### आभारपत्र

प्रति,

मा. प्राचार्य,

डॉ. आंबेडकर कॉलेज ऑफ सोशलवर्क, वर्धा.

महोदय,

2

दि. १९ व २० ऑगस्ट २०१७ रोजी "पितृसता विरोधी पुरुष", "राष्ट्रवाद व लिंगभेद समस्या" या विषयावर सावित्रीमाई सभागृत दोन दिवसीय कार्यशाळेला महाराष्ट्रातील विविध संघटनांचे पदाधिकारी, कार्यकर्त, प्राध्यापक, विद्यार्थी, महिला मोठ्या संख्येने सहभागी झाले. या कार्यक्रमाला जवळपास ४५ सदस्य सहभागी झाले.