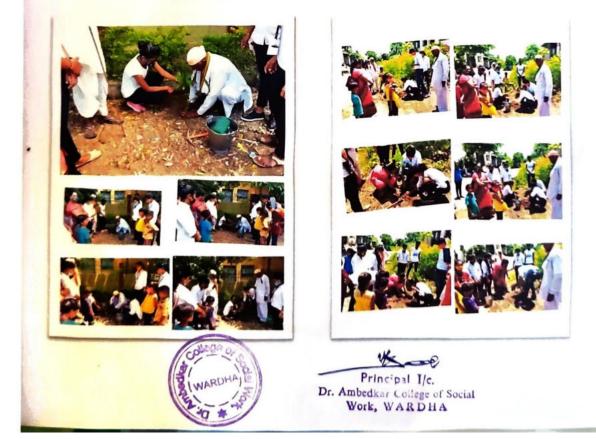

ोणार नाही तर त्या झाडांच संर्वधनही आपण करायला हंव: असा पर्यावरणाचा सर्वश विद्यार्थ्यांनी दिला.

कर्णकमाला सरपंच महिमा धननोडे उपतांएम आशिष कापसे, जिल्हा परिषद शाळेचे प्राचार्य विजय लिवडे, गणेश वाम, विदया शुक्ला, राजेश राउत, स्वाती धार्माळे उपस्थित होते. यमाजकार्याचे विद्यार्थी कुलदिप गावंडे, पायल रेंगे, अर्चना निखार, पुष्पा ढने, शुभागी सुरकार, अश्विनी वंजारी, अंकित ढगें, यांनी परिश्रम धेतले. डॉ प्रविण वानखेडे यांच्या मार्गदेशनात हा उपकम घेण्यात आला.



2ch Principal I/c. Dr. Ambedkar College of Social Work, WARDHA

1

pg. 64

# Dr. Ambedkar College of Social Work, Wardha

कोरोना काळात सामुदायीक विकास कार्यकमा अंतर्गत वृक्ष रक्षाबंधन कार्यकम







Principal I/c. Dr. Ambedkar College of Social Work, WARDHA

# Dr. Ambedkar College of Social Work, Wardha

वृक्षारोंपन व ग्रामस्वच्छता अभियान





# वृक्षारोपण कार्यक्रम

दिनांक : - १५/०८/२०२१

वेळ : - सकाळी ९.०० वाजता

स्थळ : — डॉ. आंबेडकर कॉलेज ऑफ सोशल वर्क, वर्धा.

कार्यकमाचे उद्देश

१ वृक्षारोपण कार्यक्रमाचे महत्व पटवून देणे.

२ वृक्षासंवर्धनाची आवश्यकता विदर्थ्याना ध्यानात आणुन देणे

३ वृक्षलागवडीमुळे पर्यावरणाचा समतोल कायम ठेवणे.

कार्यकमाला उपस्थित पाहुणे

| कार्यकमाचे अध्यक्ष : – |     | डॉ. मिलिंद सवाई, प्राचार्य                            |
|------------------------|-----|-------------------------------------------------------|
|                        |     | डॉ. आंबेडकर कॉलेज ऑफ सोशल वर्क, वर्धा.                |
| प्रमुख पाहणे           | :   | डॉ. आनंदप्रकाश भेले, वरिष्ठ प्राध्यापक,               |
|                        |     | डॉ. आंबेडकर कॉलेज ऑफ सोशल व <mark>र्क, वर्धा</mark> . |
| संचालन                 | : — |