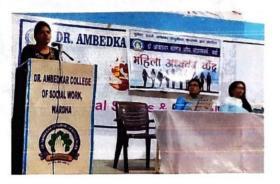

# स्वतः ला जाणु या (वयात येतांना)

| दिनांक :        | - २१/०४/ २०२२         |
|-----------------|-----------------------|
| वेळ :           | – १.००ते ४.००         |
| वार :           | – गुरूवार             |
| मार्गदर्शक :—   | डॉ. माधुरी झाडे.      |
| अध्यक्ष : -     | - डॉ. मिनाक्षी कुबडे  |
| प्रास्ताविक : - | – पुष्पा ढगे          |
| सुत्रसंचालन : - | – मयुरी मेहतरक        |
| आभार : -        | - पायल रेंगे          |
| आयोजन : ·       | – महिला अध्ययन केंद्र |

डॉ. आंबेडकर कॉलेज ऑफ सोशलवर्क येथिल विद्यार्थीनींकरिता 'स्वत:ला जाणू या' या विषया अंतर्गत 'वयात येतांना' कार्यक्रमांचे आयोजन करण्यात आले. वाढत्या वयातील विद्यार्थ्यानिकरिता हा कार्यक्रम अत्यंत महत्वाचा आहे. ही गरज लक्षात घेवूनच हा कार्यक्रम घेण्यात आला. सदर कार्यक्रमांमध्ये वाढावू वयात शरीरात होत असणाऱ्या मानसिक, भावनिक तसेच शारीरिक बदलांबाबत माहिती देण्यात आली. प्रजनन इंद्रियांची रचना त्यांचे कार्य, त्यांची घ्यावयाची काळजी तसेच मासिक पाळी,मासिक पाळीच्यां सदर्भातील वैज्ञानिक बाजू, मासिकापाळीच्या काळात घ्यावयाची विशेष स्वच्छता, समाजात प्रचलित असणारे विविध गैरसमज या विषयांवर मार्गदर्शन करण्यात आले. या सोबतच खंर प्रेम आणि आकर्षण यातील फरक तसेच

अध्यक्षिय भाषणात डॉ. मिनाक्षी कुबडे यांनी आपल्या मार्गदर्शनामध्ये मांडणी केली. की वयात येतांना या शिबिराची मुलिंना अत्यंत आवश्यकता आहे. या वयात अनेक चुका मुलीकडुन होतात.म्हणून त्यांना योग्य मार्गदर्शनाची आवश्यकात असते. या शिबीरामधून घेवून गेलेली ज्ञानाची शिदोरी आपणास नक्कीच कामी पडेल. आयुष्याच्या प्रत्येक टप्प्यावर या शिबीरची उपयुक्तात आहे. असेही त्या म्हणाल्या.