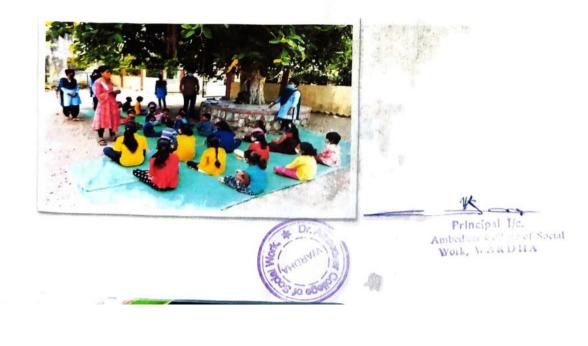

डॉ. आंबेडकर कॉलेज ऑफ सोशलवर्क येथिल विद्यार्थीनींकरिता 'स्वत:ला जाणू या' या विषया अंतर्गत 'वयात येतांना' कार्यक्रमांचे आयोजन करण्यात आले. वाढत्या वयातील विद्यार्थ्यानिकरिता हा कार्यक्रम अत्यंत महत्वाचा आहे. ही गरज लक्षात घेवूनच हा कार्यक्रम घेण्यात आला. सदर कार्यक्रमांमध्ये वाढावू वयात शरीरात होत असणाऱ्या मानसिक, भावनिक तसेच शारीरिक बदलांबाबत माहिती देण्यात आली. प्रजनन इंद्रियांची रचना त्यांचे कार्य, त्यांची घ्यावयाची काळजी तसेच मासिक पाळी,मासिक पाळीच्यां सदर्भातील वैज्ञानिक बाजू, मासिकापाळीच्या काळात घ्यावयाची विशेष स्वच्छता, समाजात प्रचलित असणारे विविध गैरसमज या विषयांवर मार्गदर्शन करण्यात आले. या सोबतच खंर प्रेम आणि आकर्षण यातील फरक तसेच

कार्यक्रमाच्या यशस्वीतेकरिता वैष्णवी बाकरे, आरती लडी, आकांक्षा चौकीकर, कैलास बडे यांनी परिश्रम घेतले. शिक्षक व शिक्षकेत्तर कर्मचाऱ्यांच्या शुभेच्छामुळेच कार्यक्रम यशस्वीरीत्या पार पडला. महाविद्यालयातील ६७ विद्यार्थिनीचा समावेश होता.

1koo Principal I/c. at of Social D. Anded Work, MARDHA

डाॅू. मिनाक्षि कुबडे यांचे स्वागत करतांना आकांक्षा चौकिकर

डाूॅ. माधुरी झाडे यांचे स्वागत करतांना सीमा भोयर संचालन करतांना मयुरी मेहतकर

प्रास्ताविक करतांना पुष्पा ढगे