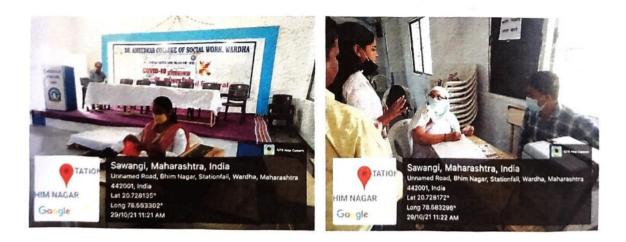

Outward No:

महाविद्यालयानील सर्व विद्यार्थीनीना सुचित करण्यात येते की, *महिला* अध्ययन केंद्र तसेच I Q A C यांच्या संयुक्त विद्यमाने 'स्वत:ला जाणुया' (वयात येतांना) या कार्यक्रमाचे आयोजन केले आहे. सर्व विद्यार्थ्यानींनी उपस्थित गहणे अनिवार्य आहे.

सुचना

दिनांक - २१/०४/२०२२ राज - गुरूवार वेळ - १ ने ३.०० म्थळ – सावित्रीबाई फुले सभागृह

Teall, आयोजक / मार्गदर्शक डॉ. माधुरी झाडे महिला अभ्यास केंद्र

प्राचार्य डॉ. मिंलिद सवाई

PRINCIPAL Ve. Dr. Ambedkar College of Social Work, Wardha

# स्वतः ला जाणु या (वयात येतांना)

| दिनांक :        | - २१/०४/ २०२२         |
|-----------------|-----------------------|
| वेळ :           | – १.००ते ४.००         |
| वार :           | – गुरूवार             |
| मार्गदर्शक :—   | डॉ. माधुरी झाडे.      |
| अध्यक्ष : -     | - डॉ. मिनाक्षी कुबडे  |
| प्रास्ताविक : - | – पुष्पा ढगे          |
| सुत्रसंचालन : - | – मयुरी मेहतरक        |
| आभार : -        | - पायल रेंगे          |
| आयोजन : ·       | – महिला अध्ययन केंद्र |

डॉ. आंबेडकर कॉलेज ऑफ सोशलवर्क येथिल विद्यार्थीनींकरिता 'स्वत:ला जाणू या' या विषया अंतर्गत 'वयात येतांना' कार्यक्रमांचे आयोजन करण्यात आले. वाढत्या वयातील विद्यार्थ्यानिकरिता हा कार्यक्रम अत्यंत महत्वाचा आहे. ही गरज लक्षात घेवूनच हा कार्यक्रम घेण्यात आला. सदर कार्यक्रमांमध्ये वाढावू वयात शरीरात होत असणाऱ्या मानसिक, भावनिक तसेच शारीरिक बदलांबाबत माहिती देण्यात आली. प्रजनन इंद्रियांची रचना त्यांचे कार्य, त्यांची घ्यावयाची काळजी तसेच मासिक पाळी,मासिक पाळीच्यां सदर्भातील वैज्ञानिक बाजू, मासिकापाळीच्या काळात घ्यावयाची विशेष स्वच्छता, समाजात प्रचलित असणारे विविध गैरसमज या विषयांवर मार्गदर्शन करण्यात आले. या सोबतच खंर प्रेम आणि आकर्षण यातील फरक तसेच