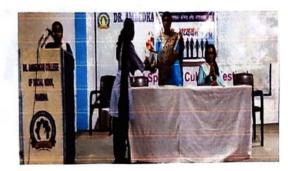

#### Dr. Ambedkar College of Social Work, Wardha WOMEN STUDY AND SERVICE CENTRE महिला अध्ययन आणि सेवा केंद्र

2909 - 2090

# पौंगंडावस्थेतील मुले व युवक युवती करिता वाढत्या वयामध्ये होणारे बदल

#### व घ्यावयाची काळजी

#### समाजकार्याची मध्यस्थी'

#### दिनांक ०७/१२/२०१७

| Sr.<br>No | Name of the Student             | Class       | Sign          |
|-----------|---------------------------------|-------------|---------------|
| 1         | Ku. Aakansha Radhelal Choukikar | BSW Ist Sem | A.R. Chouk    |
| 2         | Mr. Adarsh Ravindra Moon        | BSW Ist Sem | Apertil       |
| 3         | Mr. Akash Sanjay Patil          | BSW Ist Sem | Apertil       |
| 4         | Mr. Akash Vasantrao Sonole      | BSW Ist Sem | Akash So      |
| 5         | Mr. Akash Wamanrao Pimplapure   | BSW Ist Sem | A.W. pimp     |
| 6         | Mr. Amol Kshirsagar             | BSW Ist Sem | Appshirsa     |
| 7         | Ku. Ankita R. Lohakare          | BSW Ist Sem | Devotal       |
| 8         | Ku. Anjali Ganeshrao Pande      | BSW Ist Sem | Epanele       |
| 9         | Ku. Anjusha Mohan Zade          | BSW Ist Sem | Dm2acle       |
| 10        | Mr. Ankit Gunwant Dhage         | BSW Ist Sem | Acelhage      |
| 11        | Ku. Archana Madhukar Nikhar     | BSW Ist Sem | Bhages        |
| 12        | Ku. Arti Suresh Karpate         | BSW Ist Sem | G.S. Som      |
| 3         | Ku. Ashwini Shankarrao Giri     | BSW Ist Sem | A.S.Chin      |
| 4         | Mr. Badal Vishwanbathji Thakare | BSW Ist Sem | Boneikan      |
| 15        | Ku. Diksha Chandramani Thool    | BSW Ist Sem | Ditheol       |
| 6         | Ku. Dipali Sudhakar Kamble      | BSW Ist Sem | pices         |
| 17        | Ku. Dipti Babarao Dahake        | BSW Ist Sem |               |
| 18        | Mr. Dushesh Narayan Hele        | BSW Ist Sem | D.N. bele     |
| 9         | Ku Harshada Dhanraj Pande       | BSW Ist Sem | H-D Reeno     |
| 20        | Ku. Kiran Vitthalrao Kamdi      | BSW Ist Sem | Kigup         |
| 21        | Mr.Kuldeep Prabhakar Gawande    | BSW Ist Sem | Kenwand       |
| 2         | Mr. Mahesh Ashok Parise         | BSW Ist Sem | inaneshpa     |
| 3         | Ku. Manisha Rameshrao Pawar     | BSW Ist Sem | m. Dpaux      |
| 24        | Ku. Mayuri Dodke                | BSW Ist Sem | m. Dokke      |
| 25        | Ku. Mayuri Prakash Mahetkar     | BSW Ist Sem | marino        |
| 26        | Ku.Mayuri Ravindra Wagde        | BSW Ist Sem | mealy         |
| 7         | Ku. Megha Manikrao Khate        | BSW Ist Sem | makhate       |
| 8         | Ku. Monali Gautam Bhagat        | BSW Ist Sem | madhaa        |
| 9         | Ku. Neha Dhanraj Bhagat         | BSW Ist Sem | in a contract |
| 0         | Ku. Nikita Balkrushna Vaghade   | BSW Ist Sem | and weithered |
| 1         | Ku. Nikita Dnyaneshwar Lonare   | BSW Ist Sem | U. VI H       |