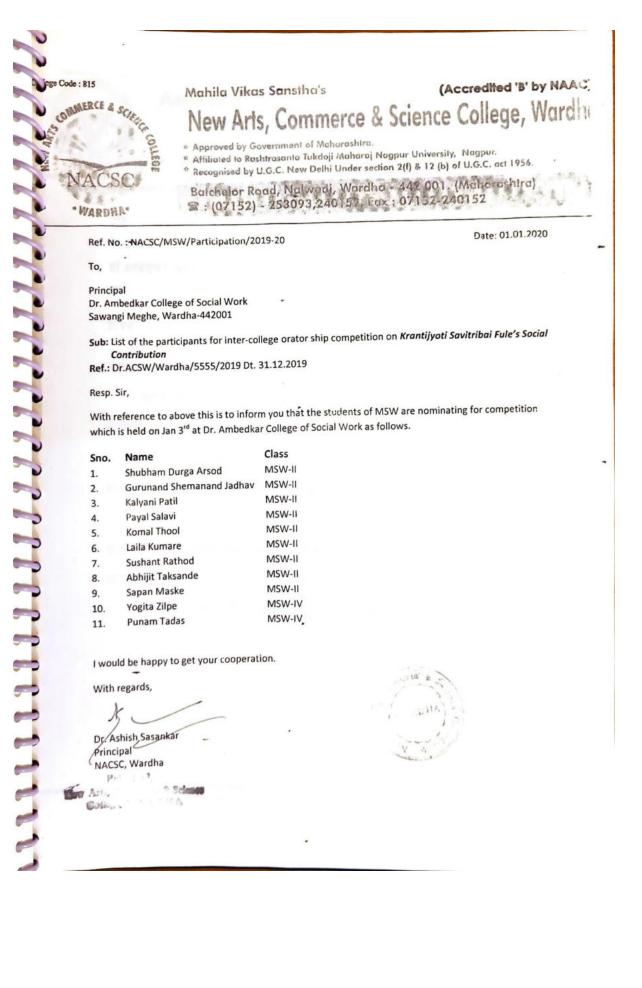

college 收 0 Principal I/c. Dr. Ambedkar Co<sup>w</sup> the of Social Work, WARDHA VARD 5

.

| 3   |                                                                                               |
|-----|-----------------------------------------------------------------------------------------------|
| 5   | नजनिति सुराल                                                                                  |
|     | Sec.                                                                                          |
| v   |                                                                                               |
| N   | डॉ. आंबेडकर कॉलेज ऑफ सोशल वर्क, वर्धा                                                         |
| , i |                                                                                               |
|     |                                                                                               |
|     | सुचना - 63 12/2079                                                                            |
| v   |                                                                                               |
| L   |                                                                                               |
| N   | महाविद्यालयातील सर्व विद्यार्थ्यांना सुचित करण्यात येते की, दरवर्षीप्रमाणे याहीवर्षी          |
|     |                                                                                               |
| ,   | आपल्या महाविद्यालयात सांस्कृतिक व महिला अभ्यास केंद्र यांच्या संयुक्त विद्यमाने क्रांतीज्योती |
|     | सावित्रीबाई फुले यांच्या जयंतीदिनानिमित्त आंतरमहाविद्यालयीन वक्तृत्व स्पर्धेचे आयोजन करण्यात  |
| t.  |                                                                                               |
|     | आले आहे. या वक्तृत्व स्पर्धेत महाविद्यालयातील जास्तीत जास्त विद्यार्थ्यांनी सहभागी व्हावे.    |
| *   | विषय :- "क्रांतीज्योती सावित्रीबाई फुले यांचे सामाजिक योगदान"                                 |
| •   | परितोषिक :- प्रथम : प्रमाणपत्र व रोख रु. ५००                                                  |
| ×   | व्दितिय: प्रमाणपत्र व रोख रु. ३००                                                             |
|     | तृतीय: प्रमाणपत्र व रोख रु. २००                                                               |
| -   |                                                                                               |
|     | स्पर्धा दिनांकः- शुक्रवार दि. ३ जानेवारी २०२०                                                 |
|     | वेळ :- सकाळी १० वाजता                                                                         |
|     | स्थळ :- क्रांतीज्योती सवित्रीबाई फुले सभागृह ( डॉ. आंबेडकर कॉलेज ऑफ सोशल वर्क वर्धा.)         |
|     |                                                                                               |
|     | नियम व अटी -१) प्रत्येक स्पर्धाकांना ५ + २ = ७ मिनिटं वेळ देण्यात येईल.                       |
|     | २) हिंदी, मराठी, इंग्रजी भाषे मध्ये वक्तृत्व करता येईल.                                       |
|     | ३) स्पर्धाकांजवळ महाविद्यालयाचे पत्र आवश्यक आहे.                                              |
|     | ४) परीक्षकांचा निर्णय बंधनकारक राहिल.                                                         |
|     |                                                                                               |
|     |                                                                                               |
|     |                                                                                               |

वर्ग प्रभारी () प्रा. जातेग म. रेगेर क्लि yain I. yos? P 3 E एन. जुबेड & मिनार्स 31 i mi ( tid n 90 मा. दीपक मगरहे 3

14 Dat' PRINCIPAL VC

Dr. Ambedkar College of Social Work, Wardka

|                                                                                                                  | p सोशल वर्क, व                     |
|------------------------------------------------------------------------------------------------------------------|------------------------------------|
| Dr.Yogesh Kumbhalkar<br>President                                                                                | Dr. Chandu K. Popa<br>Principal    |
| जाक्र. :- कुसमव/वि.स्प.पा./ २०९/ .२०२०                                                                           | হি.:- ০३/৫                         |
| प्रती,<br>मा. प्राचार्य<br>आंबेडकर समाजकार्य महाविद्यालय,                                                        |                                    |
| वर्षा.<br><u>विषय:-</u> आंतर महाविद्यालयीन वक्तृत्व स्पर्धेकरी<br>संदर्भ : आपले पत्र क्र. डॉ.एसीएसडब्ल्यू/वर्धा/ |                                    |
| सदम :                                                                                                            |                                    |
| खालील विद्यार्थ्यांना आंतर महाविद्यालयीन वक्तृत्व स                                                              | पर्धेकरीना पाठवित असून त्यांना सहभ |
| घेण्यात यावे,                                                                                                    |                                    |
| अ.क. विद्यार्थ्यांचे नांव                                                                                        | वर्ग                               |
| े अगनेकेत के हिते                                                                                                | BSAJ-ITh                           |
| े म किलानी का हो।                                                                                                | -11-                               |
| े का बिगनी ठा. भगा<br>३ र प्रणुल भो मिनादे                                                                       |                                    |

तेव्हा उपरोक्त विद्यार्थ्यांना स्पर्धेत सहभागी करून घेण्यात यावे, हि विनंती.

आपला विश्वासू.

03/14/19\_ PRINCIPAL 1 "umbhalkar College of Soola! Work, WARDHA

)

 Estable Juin 1994
 Aniket Shikshan Sansthas, Dighori (Na.)
 Reg No F-4261 (Bn.)