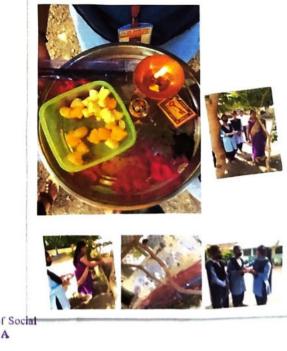

मनोगत व्यक्त करतांना

पुजा काटकर

मनोगत व्यक्त करतांना

आरती उमाटे

मनोगत व्यक्त करतांना तन्वी लोहपुरे

Principal J/c. D. Amted 'ge of Social Work, W. R.D.H.A

प्रजनन इंद्रियाची रचना समजावून सांगतांना डाॅू. माधुरी झाडे

आहाराचे महत्व समजावून सांगतांना डॉू. माधुरी झाडे

परीर्वनाचा स्विकार समजावून सांगतांना डाूॅ. माधुरी झाडे

Principal I/c. Dr. Ambed College of Social Work, V. ARDHA

वर्धा,शुक्रवार दि. २९ एप्रिल २०२२