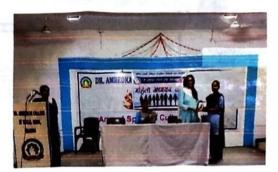

#### Dr. Ambedkar College of Social Work, Wardha WOMEN STUDY AND SERVICE CENTRE महिला अध्ययन आणि सेवा केंद्र

2909 - 2090

# पौंगंडावस्थेतील मुले व युवक युवती करिता वाढत्या वयामध्ये होणारे बदल

#### व घ्यावयाची काळजी

#### समाजकार्याची मध्यस्थी'

#### दिनांक ०७/१२/२०१७

| Sr.<br>No | Name of the Student             | Class       | Sign          |
|-----------|---------------------------------|-------------|---------------|
| 1         | Ku. Aakansha Radhelal Choukikar | BSW Ist Sem | A.R. Chouk    |
| 2         | Mr. Adarsh Ravindra Moon        | BSW Ist Sem | Apertil       |
| 3         | Mr. Akash Sanjay Patil          | BSW Ist Sem | Apertil       |
| 4         | Mr. Akash Vasantrao Sonole      | BSW Ist Sem | Akash So      |
| 5         | Mr. Akash Wamanrao Pimplapure   | BSW Ist Sem | A.W. pimp     |
| 6         | Mr. Amol Kshirsagar             | BSW Ist Sem | Appshirsa     |
| 7         | Ku. Ankita R. Lohakare          | BSW Ist Sem | Devotal       |
| 8         | Ku. Anjali Ganeshrao Pande      | BSW Ist Sem | Epanele       |
| 9         | Ku. Anjusha Mohan Zade          | BSW Ist Sem | Dm2acle       |
| 10        | Mr. Ankit Gunwant Dhage         | BSW Ist Sem | Acelhage      |
| 11        | Ku. Archana Madhukar Nikhar     | BSW Ist Sem | Bhages        |
| 12        | Ku. Arti Suresh Karpate         | BSW Ist Sem | G.S. Som      |
| 3         | Ku. Ashwini Shankarrao Giri     | BSW Ist Sem | A.S.Chin      |
| 4         | Mr. Badal Vishwanbathji Thakare | BSW Ist Sem | Boneikan      |
| 15        | Ku. Diksha Chandramani Thool    | BSW Ist Sem | Ditheol       |
| 6         | Ku. Dipali Sudhakar Kamble      | BSW Ist Sem | pices         |
| 17        | Ku. Dipti Babarao Dahake        | BSW Ist Sem |               |
| 18        | Mr. Dushesh Narayan Hele        | BSW Ist Sem | D.N. bele     |
| 9         | Ku Harshada Dhanraj Pande       | BSW Ist Sem | H-D Reeno     |
| 20        | Ku. Kiran Vitthalrao Kamdi      | BSW Ist Sem | Kigup         |
| 21        | Mr.Kuldeep Prabhakar Gawande    | BSW Ist Sem | Kenwand       |
| 2         | Mr. Mahesh Ashok Parise         | BSW Ist Sem | inaneshpa     |
| 3         | Ku. Manisha Rameshrao Pawar     | BSW Ist Sem | m. Dpaux      |
| 24        | Ku. Mayuri Dodke                | BSW Ist Sem | m. Dokke      |
| 25        | Ku. Mayuri Prakash Mahetkar     | BSW Ist Sem | marino        |
| 26        | Ku.Mayuri Ravindra Wagde        | BSW Ist Sem | mealy         |
| 7         | Ku. Megha Manikrao Khate        | BSW Ist Sem | makhate       |
| 8         | Ku. Monali Gautam Bhagat        | BSW Ist Sem | madhaa        |
| 9         | Ku. Neha Dhanraj Bhagat         | BSW Ist Sem | in a contract |
| 0         | Ku. Nikita Balkrushna Vaghade   | BSW Ist Sem | and weithered |
| 1         | Ku. Nikita Dnyaneshwar Lonare   | BSW Ist Sem | U. VI H       |