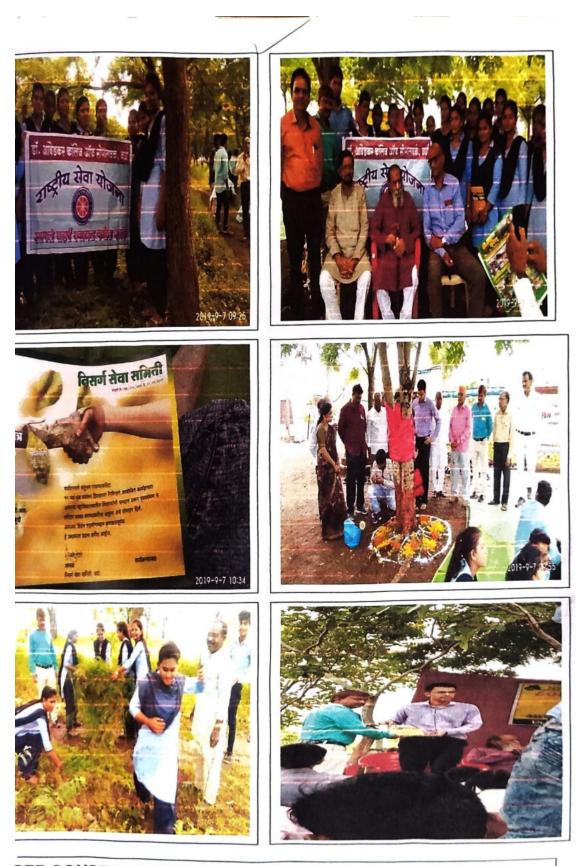

# **Gender Related Activities**

सुचना

वि. १३/0८/२०१७

महाविद्यालयातील सर्व विद्यार्थी. शिशक व शिक्षकेत्तर कर्मचाऱ्यांना सुचित करण्यात येते की. आपल्या महाविद्यालयामध्ये १९ व २० ऑगस्ट २०१७ ला 'पितृसत्ताक विरोधी पुरुष' 'राष्ट्रवाद व लिंगभेद' या विषयावर सम्यक संस्थेव्दारे दोन दिवसीय कार्यशाळेचे आयोजन करण्यात येत आहे. करिता आपण या कार्यशाळेला उपस्थित राहावे.

#### महोदय,

मी आनंद पवार, आपल्या महाविद्यालयाशी अनेक वर्षांपासून जोडलेलो आहे. आपल्या संस्थेत सन २०१३-१४ पासून लिंगभाव-समानता या विषयावर कार्यक्रम, प्रशिक्षण, कार्यशाळा नियमित घेत आहे. यावर्षी देखील "पितृसता विरोधी पुरुष", "राष्ट्रवाद व लिंगभेद" या विषयावर आपले महाविद्यालय व महाराष्ट्रातील विविध सामाजिक संस्थांचे पदाधिकारी, सदस्य, प्राध्यापक यांची दिनांक १९ व २० ऑगस्ट २०१७ रोजी दोन दिवसीय कार्यशाळेचे आयोजन करावयाचे आहे.

#### आभारपत्र

प्रति,

मा. प्राचार्य,

डॉ. आंबेडकर कॉलेज ऑफ सोशलवर्क, वर्धा.

महोदय,

2

दि. १९ व २० ऑगस्ट २०१७ रोजी "पितृसता विरोधी पुरुष", "राष्ट्रवाद व लिंगभेद समस्या" या विषयावर सावित्रीमाई सभागृत दोन दिवसीय कार्यशाळेला महाराष्ट्रातील विविध संघटनांचे पदाधिकारी, कार्यकर्त, प्राध्यापक, विद्यार्थी, महिला मोठ्या संख्येने सहभागी झाले. या कार्यक्रमाला जवळपास ४५ सदस्य सहभागी झाले.