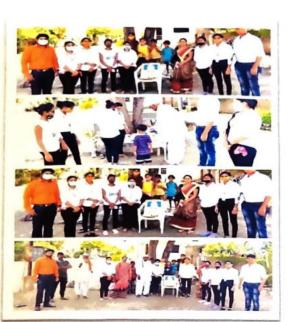

कार्यक्रमाच्या यशस्वीतेकरिता वैष्णवी बाकरे, आरती लडी, आकांक्षा चौकीकर, कैलास बडे यांनी परिश्रम घेतले. शिक्षक व शिक्षकेत्तर कर्मचाऱ्यांच्या शुभेच्छामुळेच कार्यक्रम यशस्वीरीत्या पार पडला. महाविद्यालयातील ६७ विद्यार्थिनीचा समावेश होता.

1koo Principal I/c. at of Social D. Anded Work, MARDHA

डाॅू. मिनाक्षि कुबडे यांचे स्वागत करतांना आकांक्षा चौकिकर

डाूॅ. माधुरी झाडे यांचे स्वागत करतांना सीमा भोयर संचालन करतांना मयुरी मेहतकर

प्रास्ताविक करतांना पुष्पा ढगे

Principal I/c. Dr. Ambed. Ambed ge of Social Work, MARDHA

मार्गदर्शन करतांना डॉू. मिनाक्षि कुबडे

मार्गदर्शन करतांना डाूॅ. माधुरी झाडे

वयात येतांना होणारे बदल समजावून सांगतांना डाूॅ. माधुरी झाडे

MA Principal I/c. Work, W. RDHA D. Anlid

मनोगत व्यक्त करतांना

पुजा काटकर

मनोगत व्यक्त करतांना

आरती उमाटे

मनोगत व्यक्त करतांना तन्वी लोहपुरे

Principal J/c. D. Amted 'ge of Social Work, W. R.D.H.A

प्रजनन इंद्रियाची रचना समजावून सांगतांना डाॅू. माधुरी झाडे