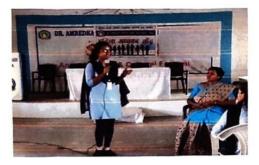

डॉ. आंबेडकर कॉलेज ऑफ सोशलवर्क येथिल विद्यार्थीनींकरिता 'स्वत:ला जाणू या' या विषया अंतर्गत 'वयात येतांना' कार्यक्रमांचे आयोजन करण्यात आले. वाढत्या वयातील विद्यार्थ्यानिकरिता हा कार्यक्रम अत्यंत महत्वाचा आहे. ही गरज लक्षात घेवूनच हा कार्यक्रम घेण्यात आला. सदर कार्यक्रमांमध्ये वाढावू वयात शरीरात होत असणाऱ्या मानसिक, भावनिक तसेच शारीरिक बदलांबाबत माहिती देण्यात आली. प्रजनन इंद्रियांची रचना त्यांचे कार्य, त्यांची घ्यावयाची काळजी तसेच मासिक पाळी,मासिक पाळीच्यां सदर्भातील वैज्ञानिक बाजू, मासिकापाळीच्या काळात घ्यावयाची विशेष स्वच्छता, समाजात प्रचलित असणारे विविध गैरसमज या विषयांवर मार्गदर्शन करण्यात आले. या सोबतच खंर प्रेम आणि आकर्षण यातील फरक तसेच

Principal T/c. D Amted at of Social Work, . UHA

लैगिंक शोषण, नकार देण्याची नकार स्विकारण्याची कला आत्मसात करणे यावर मार्गदर्शन केले. या सोबतच गर्भधारणा, गर्भाची वाढ, स्त्री,पुरूष गुणसुत्र, गर्भनिरोधक साधने व त्यांचे कार्य, लिंगसांसर्गिक आजार त्यावरील उपायोजना या सर्व विषयावर सविस्तर मार्गदर्शन डॉ. माधुरी झाडे यांनी केले. मुलिंच्या मनात असलेल्या अनेक प्रश्नांचे शंकाचे निरसणही त्यांनी केले.

अध्यक्षिय भाषणात डॉ. मिनाक्षी कुबडे यांनी आपल्या मार्गदर्शनामध्ये मांडणी केली. की वयात येतांना या शिबिराची मुलिंना अत्यंत आवश्यकता आहे. या वयात अनेक चुका मुलीकडुन होतात.म्हणून त्यांना योग्य मार्गदर्शनाची आवश्यकात असते. या शिबीरामधून घेवून गेलेली ज्ञानाची शिदोरी आपणास नक्कीच कामी पडेल. आयुष्याच्या प्रत्येक टप्प्यावर या शिबीरची उपयुक्तात आहे. असेही त्या म्हणाल्या.