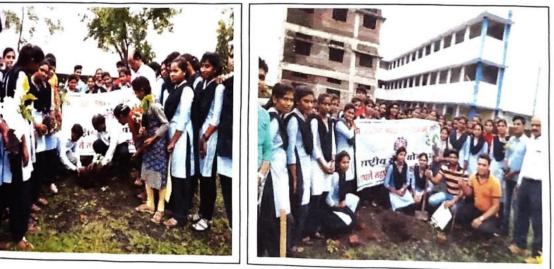

# **Gender Related Activities**

सुचना

वि. १३/0८/२०१७

महाविद्यालयातील सर्व विद्यार्थी. शिशक व शिक्षकेत्तर कर्मचाऱ्यांना सुचित करण्यात येते की. आपल्या महाविद्यालयामध्ये १९ व २० ऑगस्ट २०१७ ला 'पितृसत्ताक विरोधी पुरुष' 'राष्ट्रवाद व लिंगभेद' या विषयावर सम्यक संस्थेव्दारे दोन दिवसीय कार्यशाळेचे आयोजन करण्यात येत आहे. करिता आपण या कार्यशाळेला उपस्थित राहावे.

#### महोदय,

मी आनंद पवार, आपल्या महाविद्यालयाशी अनेक वर्षांपासून जोडलेलो आहे. आपल्या संस्थेत सन २०१३-१४ पासून लिंगभाव-समानता या विषयावर कार्यक्रम, प्रशिक्षण, कार्यशाळा नियमित घेत आहे. यावर्षी देखील "पितृसता विरोधी पुरुष", "राष्ट्रवाद व लिंगभेद" या विषयावर आपले महाविद्यालय व महाराष्ट्रातील विविध सामाजिक संस्थांचे पदाधिकारी, सदस्य, प्राध्यापक यांची दिनांक १९ व २० ऑगस्ट २०१७ रोजी दोन दिवसीय कार्यशाळेचे आयोजन करावयाचे आहे.

#### आभारपत्र

प्रति,

मा. प्राचार्य,

डॉ. आंबेडकर कॉलेज ऑफ सोशलवर्क, वर्धा.

महोदय,

2

दि. १९ व २० ऑगस्ट २०१७ रोजी "पितृसता विरोधी पुरुष", "राष्ट्रवाद व लिंगभेद समस्या" या विषयावर सावित्रीमाई सभागृत दोन दिवसीय कार्यशाळेला महाराष्ट्रातील विविध संघटनांचे पदाधिकारी, कार्यकर्त, प्राध्यापक, विद्यार्थी, महिला मोठ्या संख्येने सहभागी झाले. या कार्यक्रमाला जवळपास ४५ सदस्य सहभागी झाले.

आपण व आपल्या महाविद्यालयातील विद्यार्थी, प्राध्यापक, कर्मचारी वृंद यांनी केलेल्या प्रयत्नांमुळेच कार्यशाळा यशस्वी झाली व लिंगभाव-समानता व राष्ट्रवाद या विषयावर उच्चस्तरीय चिंतन घडवून आणता आले. समताप्रणित समाजव्यवस्थेच्या प्रस्थापनेत आपले मोलाचे सहकार्य लाभले.